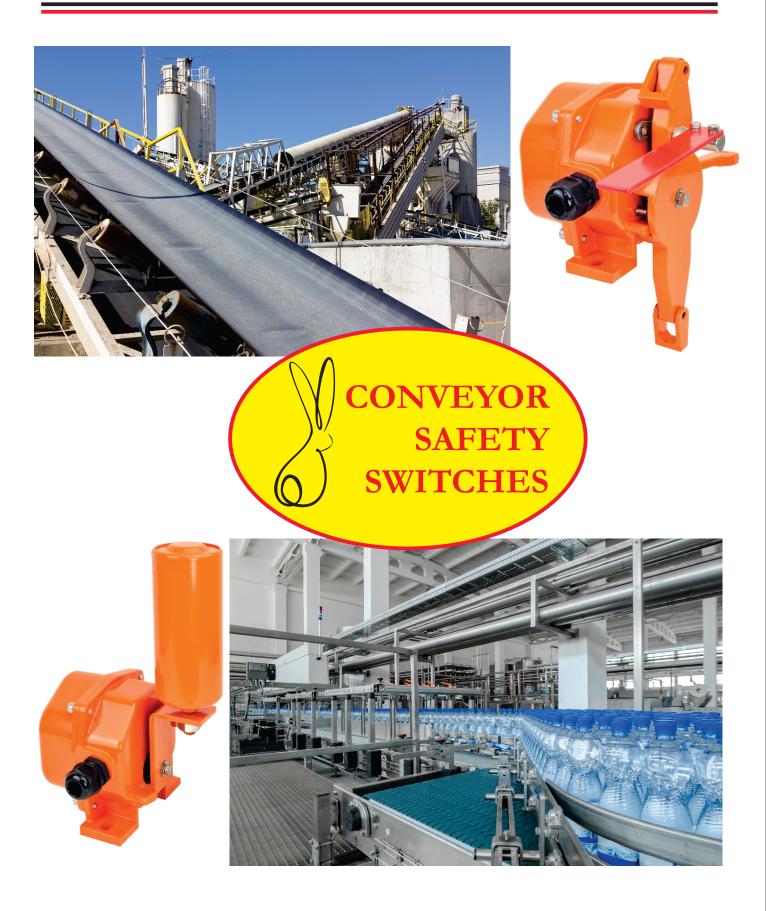

## CONVEYOR SAFETY CABLE PULL SWITCH

The SRS conveyor cable Pull Switch is designed to provide a switching system to trip the conveyor

and other necessary process equipment in case of emergency

The cable Pull Switches are mounted on the side of the conveyor at intervals of up to 33 meters and are activated by a steel rope that runs the length of the conveyor belt.

## CONVEYOR ALIGNMENT SAFETY SWITCH

The SRT Conveyor Alignment Switch is designed to provide an alarm signal and trip contact in the event that the conveyor belt is misaligned and in danger of run-off.