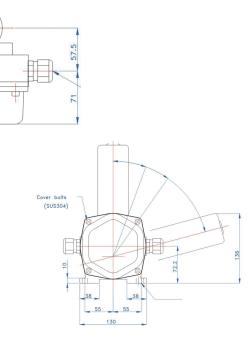

## CONVEYOR ALIGNMENT SAFETY SWITCH

The SRT Conveyor Alignment Switch is designed to provide an alarm signal and trip contact in the event that the conveyor belt is misaligned and in danger of run-off.

The SRT Conveyor Alignment Switches are mounted on both sides of the conveyor belt return roller. The edge of the conveyor belt pushes the roller of the Conveyor Alignment Switch and activates the alarm contact at 20° and the trip contact at 30°. The microswitch operating angles are adjustable between 0° and 35°. The operating spring force of the Conveyor Alignment Switch roller is also adjustable. The Conveyor Alignment Switch automatically resets.

## **SPECIFICATION**

- Part Number SRT-100+TB
- Contact Rating 15A 115/220VAC, 0.5A 125VDC
- Micro Switches 2 SPDT
- Total Roller Travel 75°
- Operation force Adjustable
- Ambient Temp -20°C to 60°C
- Reset Automatic
- Ingress Protection IP67
- Enclosure Die-Cast
- Weight 3kg