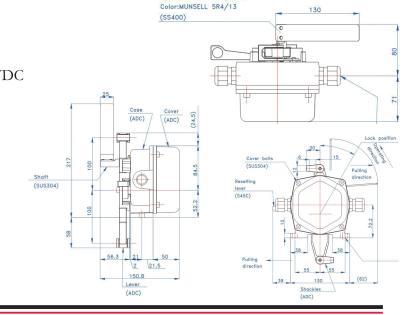

## CONVEYOR SAFETY CABLE PULL SWITCH

The SRS conveyor cable Pull Switch is designed to provide a switching system to trip the conveyor

and other necessary process equipment in case of emergency

The cable Pull Switches are mounted on the side of the conveyor at intervals of up to 33 meters and are activated by a steel rope that runs the length of the conveyor belt.

When the steel rope is pulled, the Pull Switch will lock into the tripped position and the SPDT micro

switches will change state. An on board metal flag will indicate that the Pull Switch is in the tripped position.

Resetting of the Pull Switch is done manually by releasing a mechanical latch.

The Pull Switch is bi-directional and steel ropes can be connected from either direction.

## **SPECIFICATION**

- Part Number SRS-100+TB
- Contact Rating 15A 115/220VAC, 0.5A 125VDC
- Micro Switches 2 SPDT
- Operation Distance 33m both sides
- Operation force Adjustable
- Ambient Temp -20°C to 60°C
- Reset Manual
- Ingress Protection IP67
- Enclosure Die-Cast
- Weight 3kg