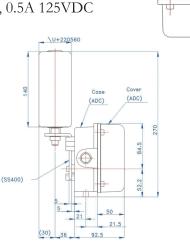

## CONVEYOR ALIGNMENT SAFETY SWITCH

The SRT Conveyor Alignment Switch is designed to provide an alarm signal and trip contact in the event that the conveyor belt is misaligned and in danger of run-off.

The SRT Conveyor Alignment Switches are mounted on both sides of the conveyor belt return roller. The edge of the conveyor belt pushes the roller of the Conveyor Alignment Switch and activates the alarm contact at 20° and the trip contact at 30°. The microswitch operating angles are adjustable between 0° and 35°. The operating spring force of the Conveyor Alignment Switch roller is also adjustable. The Conveyor Alignment Switch automatically resets.

## **SPECIFICATION**

- Part Number SRT-100+TB
- Contact Rating 15A 115/220VAC, 0.5A 125VDC
- Micro Switches 2 SPDT
- Total Roller Travel 75°
- Operation force Adjustable
- Ambient Temp -20°C to 60°C
- Reset Automatic
- Ingress Protection IP67
- Enclosure Die-Cast
- Weight 3kg